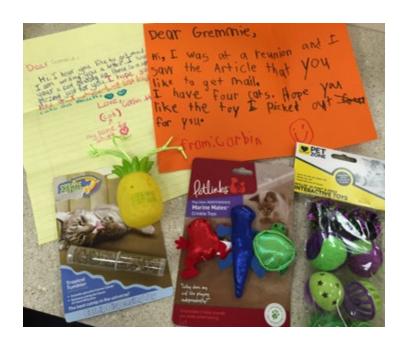

Caitlin and Corbett Hazlett visited SML in July for a family reunion, and were captivated by Gremmie's stunning persona in our Summer Issue.

They very thoughtfully did some shopping, and sent Gremmie a little gift package, appropriately addressed to "Gremlin the Wonder Cat".

Here is her response:

"While I have millions of loyal minions the world over, it's always nice to receive presents! I'll instruct "whatshisname" to give you a special mention in the next issue.

Meow."